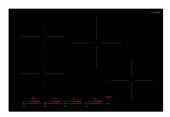

## **GALLERY**

# **Induction Cooktop 30"**

**Induction Cooktops** 

Code: 7371 947

Black ceramic glass 9 settings plus powerboost 4 slider commands