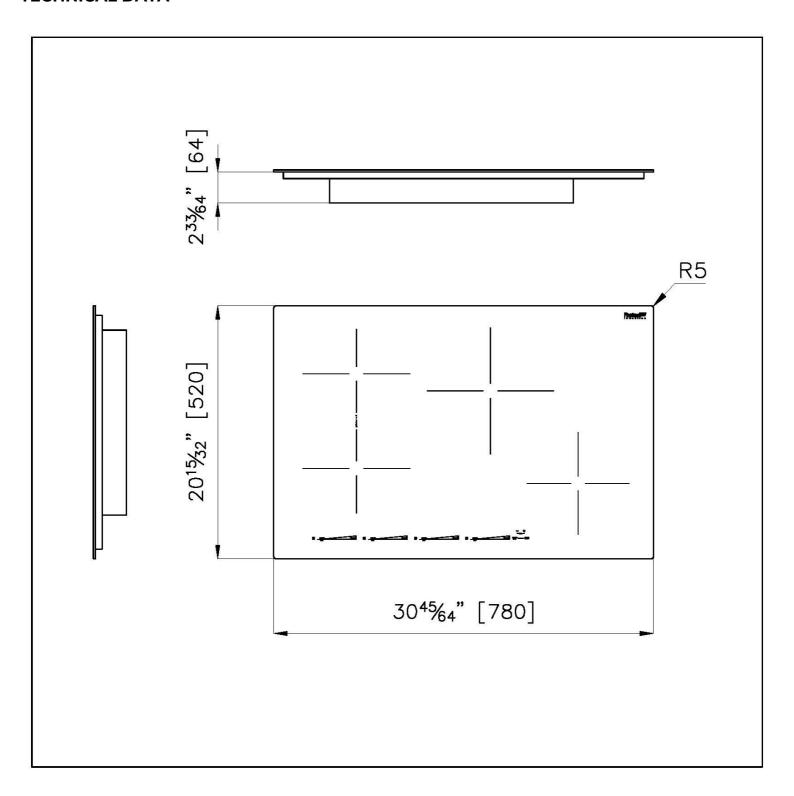

## **TECHNICAL DATA**

#### **DETAILS**

| Black                                         |
|-----------------------------------------------|
| Ceramic glass                                 |
| 30 <sup>45/64</sup> " x 20 <sup>15/32</sup> " |
| For flush-mount or over-mount installation    |
| Four zones                                    |
| 29 <sup>1/2</sup> " x 19 <sup>5/16</sup> "    |
| 220-240 V — 50/60 Hz                          |
| 7.400 W - 32 A                                |
|                                               |

| Recommended circuit breaker | 40 A                                                                                                                                                                                                                                                                                                                                                                                                                           |
|-----------------------------|--------------------------------------------------------------------------------------------------------------------------------------------------------------------------------------------------------------------------------------------------------------------------------------------------------------------------------------------------------------------------------------------------------------------------------|
| Left                        | 8 <sup>3/4</sup> " x 7" - 2,100 W (3,700 Booster)                                                                                                                                                                                                                                                                                                                                                                              |
| Up-left                     | 8 <sup>3/4</sup> " x 7" - 2,100 W (3,700 Booster)                                                                                                                                                                                                                                                                                                                                                                              |
| Right                       | Ø 8 <sup>1/4</sup> 11 - 2,300 W (3,700 Booster)                                                                                                                                                                                                                                                                                                                                                                                |
| Up-right                    | Ø 10 <sup>1/4</sup> " - 2,600 W (3,700 Booster)                                                                                                                                                                                                                                                                                                                                                                                |
| Power settings              | 9 power settings per zone + Powerboost                                                                                                                                                                                                                                                                                                                                                                                         |
| Safety                      | Safety equipment                                                                                                                                                                                                                                                                                                                                                                                                               |
| Туре                        | Induction Hob                                                                                                                                                                                                                                                                                                                                                                                                                  |
| Type of commands            | Touch Control                                                                                                                                                                                                                                                                                                                                                                                                                  |
| FEATURES                    |                                                                                                                                                                                                                                                                                                                                                                                                                                |
| Powerboost                  | Booster function provides increased power to the selected plate. In particular, when the Booster is activated, the plate works for ten minutes at a very high power that allows to heat quickly large quantities of water.                                                                                                                                                                                                     |
| Slider commands             | The Slider control allows for extremely quick temperature setting: with a light touch of the finger you may select the desired power level on the TOUCH display.                                                                                                                                                                                                                                                               |
| Bridge zone                 | The new cooktops with Bridge function allow to associate two zones forming a single extended cooking zone for pots of large size, or for more than one cooking simultaneously, with maximum flexibility in pot positioning. With the additional Double Booster feature provided by all Bridge cooktops, the exceptional 3700 W power can be concentrated on a single plate or made available uniformly over the enlarged area. |